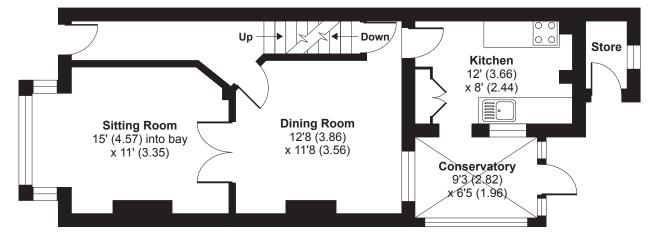

## Falcon Road, Guildford, GU1

APPROX. GROSS INTERNAL FLOOR AREA 1225 SQ FT 113.8 SQ METRES (EXCLUDES STORE)

**FIRST FLOOR** 

**GROUND FLOOR** 

LOWER GROUND FLOOR

Whilst every attempt has been made to ensure the accuracy of the floor plan contained here, measurements of doors, windows and rooms are approximate and no responsibility is taken for any error, omission or misstatement. These plans are for representation purposes only as defined by RICS Code of Measuring Practice and should be used as such by any prospective purchaser. Specifically no guarantee is given on the total square footage of the property if quoted on this plan. Any figure given is for initial guidance only and should not be relied on as a basis of valuation.