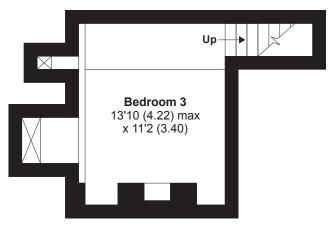

## Falcon Road, Guildford, GU1

APPROX. GROSS INTERNAL FLOOR AREA 1225 SQ FT 113.8 SQ METRES (EXCLUDES STORE)

**FIRST FLOOR** 

**GROUND FLOOR** 

LOWER GROUND FLOOR

Whilst every attempt has been made to ensure the accuracy of the floor plan contained here, measurements of doors, windows and rooms are approximate and no responsibility is taken for any error, omission or misstatement. These plans are for representation purposes only as defined by RICS Code of Measuring Practice and should be used as such by any prospective purchaser. Specifically no guarantee is given on the total square footage of the property if quoted on this plan. Any figure given is for initial guidance only and should not be relied on as a basis of valuation.