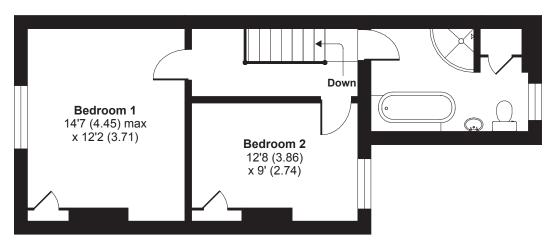

## Falcon Road, Guildford, GU1

APPROX. GROSS INTERNAL FLOOR AREA 1225 SQ FT 113.8 SQ METRES (EXCLUDES STORE)

**FIRST FLOOR** 

**GROUND FLOOR** 

LOWER GROUND FLOOR

Whilst every attempt has been made to ensure the accuracy of the floor plan contained here, measurements of doors, windows and rooms are approximate and no responsibility is taken for any error, omission or misstatement. These plans are for representation purposes only as defined by RICS Code of Measuring Practice and should be used as such by any prospective purchaser. Specifically no guarantee is given on the total square footage of the property if quoted on this plan. Any figure given is for initial guidance only and should not be relied on as a basis of valuation.